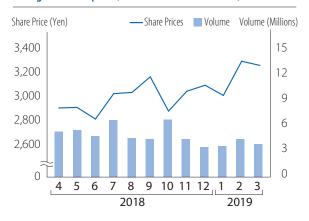

Note: The percentage of shares held is calculated based on the number of shares excluding treasury stock (227,265 shares).

Changes in share price (as of the end of the month) and volume