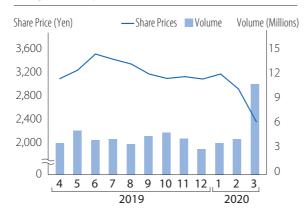

.12                         |
| State Street Bank and Trust Company 510311                            | 2,015                                | 1.81                         |
| MSIP CLIENT SECURITIES                                                | 1,536                                | 1.38                         |
| Japan Trustee Services Bank, Ltd.<br>(Trust Account 9)                | 1,384                                | 1.24                         |
| Hitachi Transport System, Ltd.<br>Employees' Shareholding Association | 1,310                                | 1.17                         |

Note: The percentage of shares held is calculated based on the number of shares excluding treasury stock (227,790 shares).

#### Changes in share price (as of the end of the month) and volume



# **Network Extending to 29 Countries and Regions**

Our Future



Foundation Supporting

Value Creation

\*Number of companies includes associates accounted for using the equity method.

# **External Rating and Evaluation**

Rating information

Our History

Rating agency

Rating and Investment Information, Inc. (R&I)

Issuer rating: A

Rating outlook: Stable

**ESG** evaluations

2020 CONSTITUENT MSCI JAPAN ESG SELECT LEADERS INDEX

2020 CONSTITUENT MSCI JAPAN EMPOWERING WOMEN INDEX (WIN)



Financial/Non-Financial

Information

Achievements of

Value Creation

**IR** website evaluations



Corporate Websites "AAA Website" (2019) Nikko Investor Relations Ranking in all listed companies in Japan



IR Site Overall Ranking "Silve Award" (2019) Gomez



Internet IR "Excellence Award" (2019