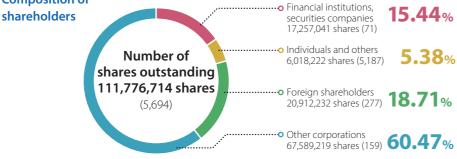

### **Number of shares outstanding**

111,776,714 shares

#### Number of shares per unit

100 shares

\*Numbers inside parentheses are number of shareholders.

#### Major shareholders (top 10)

| Name of shareholder                                                   | Number of shares<br>held (thousands) | Percentage of<br>shares held |
|-----------------------------------------------------------------------|--------------------------------------|------------------------------|
| Hitachi, Ltd.                                                         | 33,471                               | 30.01 %                      |
| SG Holdings Co., Ltd.                                                 | 32,349                               | 29.00                        |
| The Master Trust Bank of Japan, Ltd. (Trust Account)                  | 3,582                                | 3.21                         |
| Japan Trustee Services Bank, Ltd.<br>(Trust Account)                  | 3,043                                | 2.73                         |
| National Mutual Insurance Federation of Agricultural Cooperatives     | 2,733                                | 2.45                         |
| State Street Bank and Trust Company 510312                            | 2,364                                | 2.12                         |
| State Street Bank and Trust Company 510311                            | 2,015                                | 1.81                         |
| MSIP CLIENT SECURITIES                                                | 1,536                                | 1.38                         |
| Japan Trustee Services Bank, Ltd.<br>(Trust Account 9)                | 1,384                                | 1.24                         |
| Hitachi Transport System, Ltd.<br>Employees' Shareholding Association | 1,310                                | 1.17                         |

Note: The percentage of shares held is calculated based on the number of shares excluding treasury stock (227,790 shares).