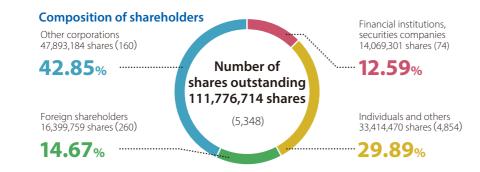

#### **Number of shares outstanding**

111,776,714 shares

#### Number of shares per unit

100 shares

(Note) 1. Numbers inside parentheses are number of shareholders. 2. Individuals and others include treasury stock (27,903,145 shares).

(Note) 1. The Company holds treasury stock (27,903,145 shares), which is not shown in this table 2. The percentage of shares held is calculated based on the number of shares excluding treasury stock (27,903,145 shares).