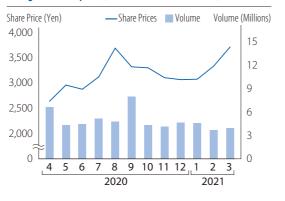

#### Changes in share price (as of the end of the month) and volume

(Reference) Cancellation of treasury shares

The Company cancelled 6,975,786 shares of its treasury stock on June 4, 2021, 20,699,214 shares on September 3, 2021. The number of treasury shares after the cancellation is 228,308 shares (as of August 19, 2021). Please refer to the Company's news releases shown below.