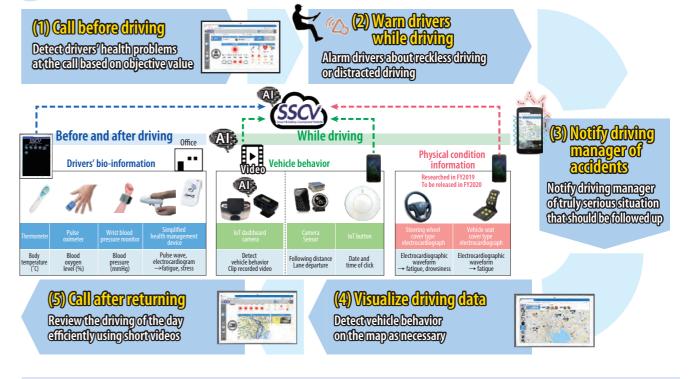

### **SSCV-safety Service Lineup**

Details of the Mid-term Management Plan are available at the Company's website. http://www.hitachi-transportsystem.com/en/ir/library/presentations/2019.html

Safety Initiatives