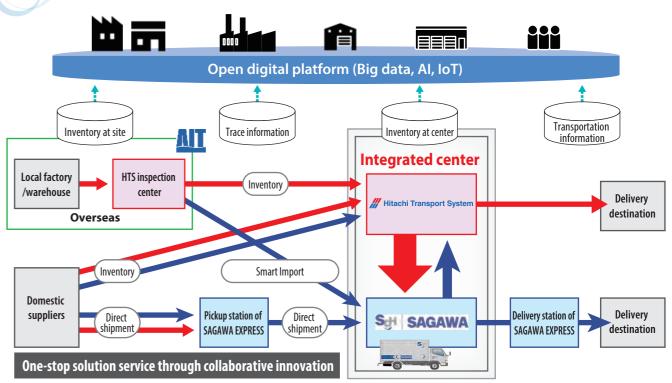

TEED" FY2016→FY2018 (accumulated) Mid-term Management Plan (accumulated)



### **Future Vision:**

# **Global Supply Chain Solutions Provider**



# Initiatives to Enhance the Core Domain/Acquire New Growth Opportunities

## From Enhancing the Core Domain to Ecosystem **Enhance competitiveness** Integration with growth /profitability strategies of strong entities/partners Growth AI/Robotics with partner groups (Expansion of domains) Logistics domain Collaborative innovation with core domains of HTS Expansion of business domain with strong business model **Build an ecosystem** Mutual sustainable growth and improvement of corporate value (to new domain)

# Design Supply Chain Based on and Originating from the Logistics Domain –



### **Collaborative Innovation Strategy with SG Holdings**



## **Collaborative Innovation Strategy with AIT**



# Initiatives to Enhance the Core Domain/Acquire New Growth Opportunities

# Manufacturers Wholesale //Trade firms //Research //Lease //Developer //Lease //Developer //Lease //Research //

### **EC Platform (Evolution of Smart Warehouse)**

Ecosystem

-- Expand "Logistics 'Gemba' power imes Platform" through digitalization --

Digitalization

**Platformer** 



EC platform (Japanese version only): http://www.hitachi-transportsystem.com/jp/swh/

# Platform for Safety and Security **SSCV**

— Protect drivers from car accidents by making full use of IoT technology and support small- and medium-sized transport partners —

"SSCV-safety (safety management)" to be commercialized in FY2019.

Integrate "SSCV-smart (vehicle movement/assignment/a