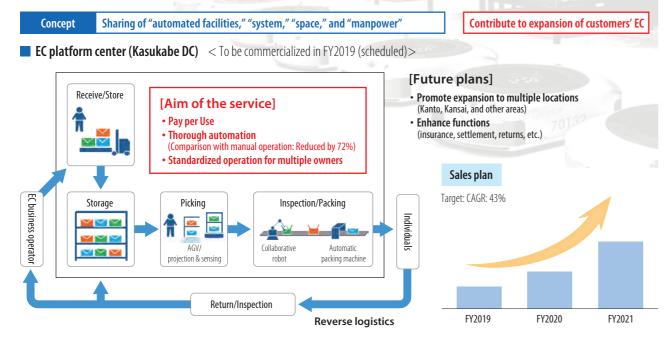

### **EC Platform (Evolution of Smart Warehouse)**

Ecosystem

-- Expand "Logistics 'Gemba' power imes Platform" through digitalization --

Digitalization

**Platformer** 

EC platform (Japanese version only): http://www.hitachi-transportsystem.com/jp/swh/