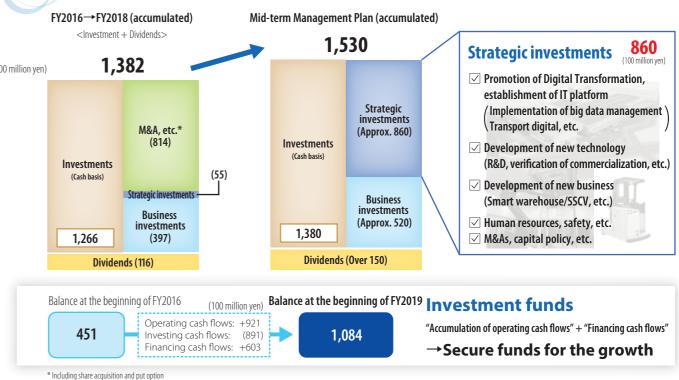

### Strategic Investment for Change and Evolution into "LOGISTEED" FY2016→FY2018 (accumulated) Mid-term Management Plan (accumulated)