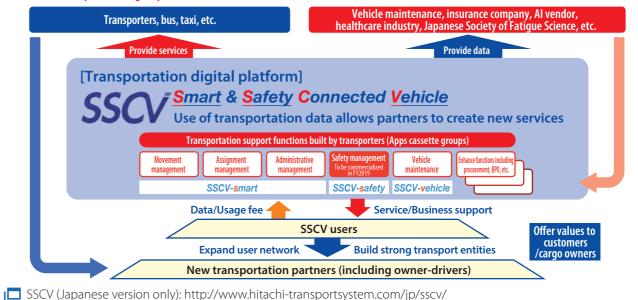

# Platform for Safety and Security **SSCV**

— Protect drivers from car accidents by making full use of IoT technology and support small- and medium-sized transport partners —

"SSCV-safety (safety management)" to be commercialized in FY2019.

Integrate "SSCV-smart (vehicle movement/assignment/administrative management)" and "SSCV-vehicle (vehicle maintenance)" to establish a transportation digital platform