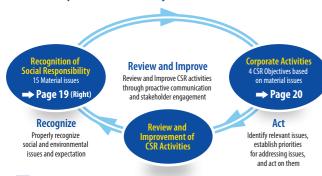

### Basic CSR Policy

Under our Corporate Philosophy, the HTS Group strives to promote integration of CSR and management through communication with our various stakeholders, with the aim of realizing a sustainable society. In implementing a cycle of the Basic CSR Policy as a guideline, we will proactively disclose ESG (Environment, Social and Governance) information and collaborate with various stakeholders for the aim of achieving SDGs.

# Material Issues and CSR Objectives

We identified material issues as CSR issues highly important to the HTS Group and recognized them as our social responsibility that we should fulfil in order to accurately recognize social and environmental issues and expectations. To decide specific activities, we developed

four CSR objectives that we should address with priority based on material issues and the viewpoint of CSV (Creating Shared Value), and then set specific activity themes and key performance indicators (KPIs) (Refer to page 20).

### ■ 15 material issues of the HTS Group