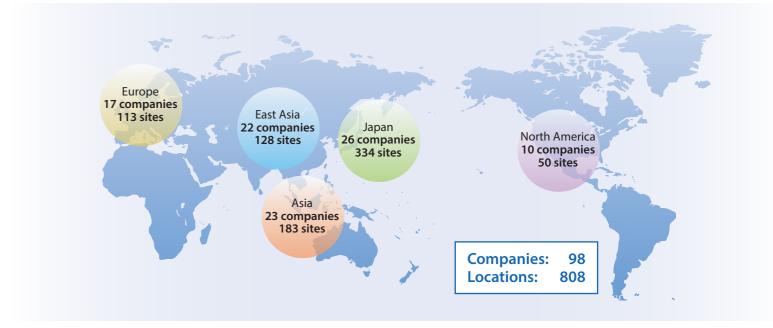

# **Network Extending to 28 Countries and Regions** As of

As of March 31, 2023

78

<sup>\*</sup> Number of companies includes associates accounted for using the equity method

<sup>\*</sup> Number of sites excludes AIT Group and HTB-BCD Travel Group.