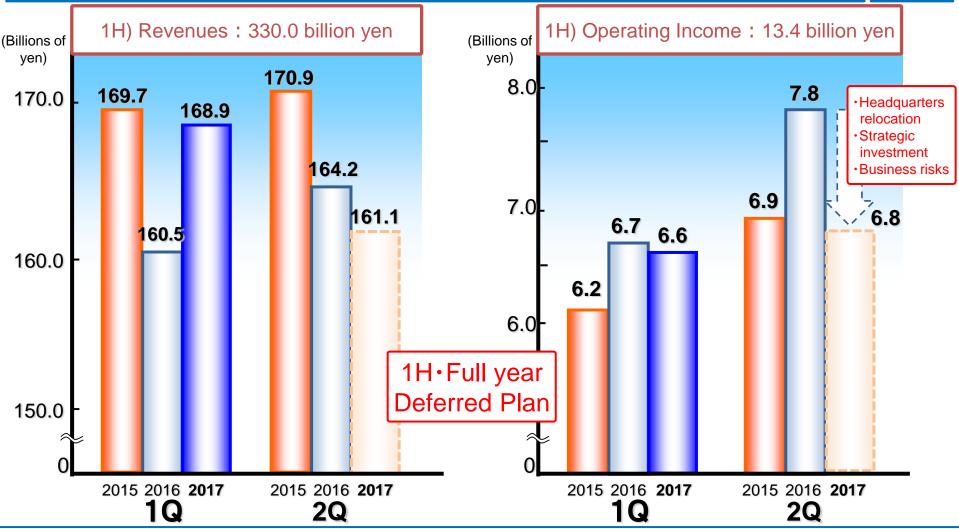

| Total    | 5      | 2      | -3     |  |  |
|                                                                | Domestic | 1      | 2      | 1      |  |  |
| New orders                                                     | Global   | 1      | 4      | 3      |  |  |
|                                                                | Total    | 2      | 6      | 4      |  |  |

(Reference) The number of New Orders </br>Including new projects (both new and old definition), one-time projectof Domestic sales division(Heavy Machinery and Plant Logistics, etc.) and small scale projects>

#### \* Steady increase of orders in regions due to enhanced region-based sales efforts



## **FY2017 Plan (Summary)**

Full year : 680.0 billion / 29.5 billion

10



# **#** Accelerated deployment of Smart Logistics



### **Expand the Racrew-installed site**

Full operation started in May 2017 Location: Tsuchiura Phase I DC Products: Medical supplies



Achieved integrated labor-saving operations by automating conveyance operations before and after Racrew\* processes Trial installation of Automated forklift (at 2 sites, 3 Automated forklifts)

#### **June 2017**

Location: Distribution Center in Saitama Pref. Products: Medical supplies Number of Automated forklift: 1 Utilization: Convey received items from vertical conveyor to unloading area automatically (day-time operation)

#### **July 2017**

Location: Distribution Center in Ibaraki Pref. Products: Construction machinery and equipment Number of Automated forklift: 2 Utilization : Return empty bo