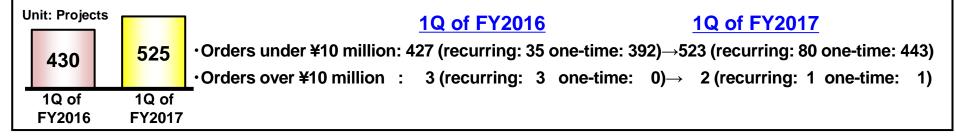

# 1Q of FY2017 Results (Trend of New orders/New startups)

| 1Q of FY2017 : Trend of New orders/New startups Unit: projects |          |        |        |        |  |  |
|----------------------------------------------------------------|----------|--------|--------|--------|--|--|
|                                                                |          | FY2016 | FY2017 | FY2017 |  |  |
|                                                                |          | 1Q     | 1Q     | ΥοΥ    |  |  |
|                                                                | Domestic | 4      | 1      | -3     |  |  |
| New startups                                                   | Global   | 1      | 1      | 0      |  |  |
|                                                                | Total    | 5      | 2      | -3     |  |  |
|                                                                | Domestic | 1      | 2      | 1      |  |  |
| New orders                                                     | Global   | 1      | 4      | 3      |  |  |
|                                                                | Total    | 2      | 6      | 4      |  |  |

(Reference) The number of New Orders </br>Including new projects (both new and old definition), one-time projectof Domestic sales division(Heavy Machinery and Plant Logistics, etc.) and small scale projects>

#### \* Steady increase of orders in regions due to enhanced region-based sales efforts