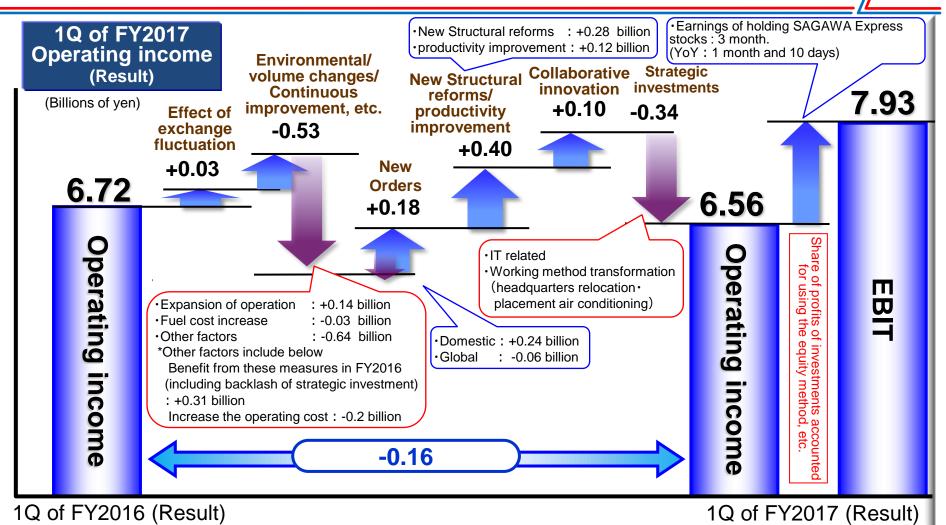

o                                                                                      | Others (logistics-related businesses, etc.) |          | 49    | 107%             | 3.7         | 246%        |
|                                           |                                                                                                 |                                             | <100>    | 1,689 | 105%             | 65.6        | 98%         |

# **FY2017 Plan (Revenues)**



<sup>©</sup> Hitachi Transport System, Ltd. 2017. All Rights Reserved.

# **1Q of FY2017** Results (Detail of Variations for Revenues)



© Hitachi Transport System, Ltd. 2017. All Rights Reserved.

### **FY2017 Plan (Operating Income)**



## 1Q of FY2017 Results (Detail of Variations for Operating Income)



### **1Q of FY2017 Results (Overseas Results by Region)**



© Hitachi Transport System, Ltd. 2017. All Rights Reserved.

# 1Q of FY2017 Results (Trend of New orders/New startups)

| 1Q of FY2017 : Trend of New orders/New startups Unit: projects |          |        |        |        |  |  |
|----------------------------------------------------------------|----------|--------|--------|--------|--|--|
|                                                                |          | FY2016 | FY2017 | FY2017 |  |  |
|                                                                |          | 1Q     | 1Q     | ΥοΥ    |  |  |
|                                                                | Domestic | 4      | 1      | -3     |  |  |
| New startups