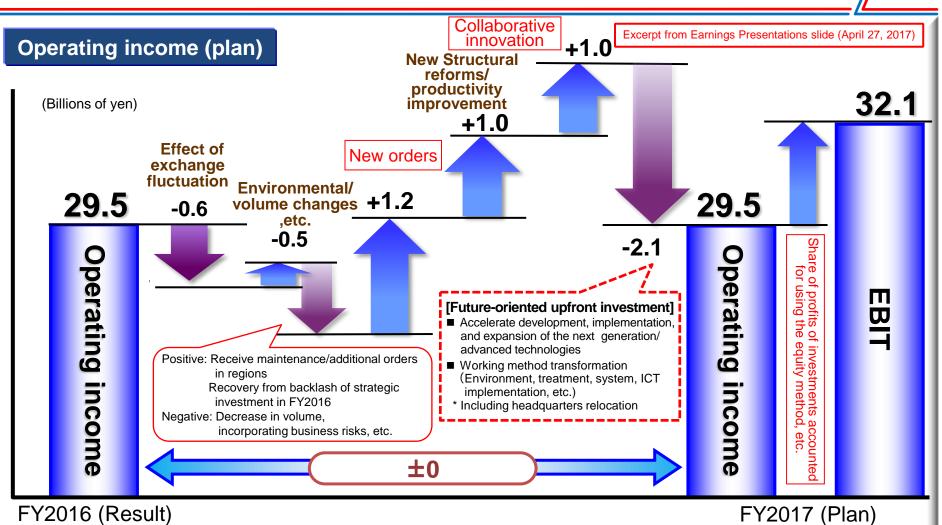

| 90%         |
|                                           | Others (lo                                                                                      | Others (logistics-related businesses, etc.) |          | 49    | 107%             | 3.7         | 246%        |
|                                           |                                                                                                 |                                             | <100>    | 1,689 | 105%             | 65.6        | 98%         |

# **FY2017 Plan (Revenues)**



<sup>©</sup> Hitachi Transport System, Ltd. 2017. All Rights Reserved.

# **1Q of FY2017** Results (Detail of Variations for Revenues)



© Hitachi Transport System, Ltd. 2017. All Rights Reserved.

### **FY2017 Plan (Operating Income)**



## 1Q of FY2017 Results (Detail of Variations for Operating Income)



### **1Q of FY2017 Results (Overseas Results by Region)**



© Hitachi Transport System, Ltd. 2017. All Rights Reserved.

# 1Q of FY2017 Results (Trend of New orders/New startups)

| 1Q of FY2017 : Trend of New orders/New startups Unit: projects |          |        |        |        |  |  |
|----------------------------------------------------------------|----------|--------|--------|--------|--|--|
|                                                                |          | FY2016 | FY2017 | FY2017 |  |  |
|                                                                |          | 1Q     | 1Q     | ΥοΥ    |  |  |
|                                                                | Domestic | 4      | 1      | -3